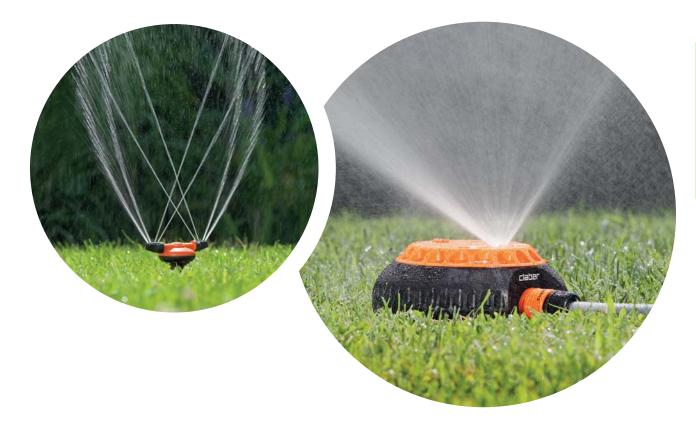

## **IDROJET 2000**

8694000

Rotating 3-arm sprinkler constructed entirely in ABS. Special rounded design enables easy movement over lawn. Adjustable nozzles optimise performance also at low pressure. Covers circular areas with light rain effect. Irrigated area max 113 m<sup>2</sup>.