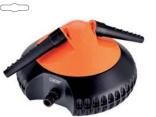

## **IDROSPRAY 2000**

8675

Rotating 2-arm sprinkler constructed entirely in ABS. Special rounded design enables easy movement over lawn. Offset nozzle jets in fan arrangement achieve a uniform spray and magnificent water games. Adjustable nozzles optimise performance also at low pressure. Covers circular areas with light rain effect. Irrigated area max 177 m<sup>2</sup>.